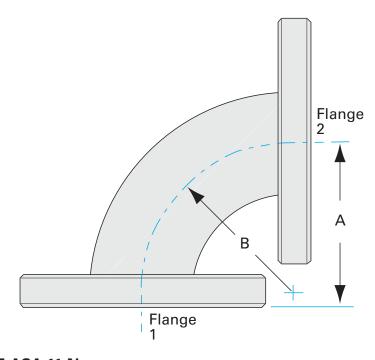

Dimensions
(in inches)

Dim A 9.38"

Dim B 9.00"

www.n-c.com Part number: 2E-ASA-11-N NC0721A Page 2