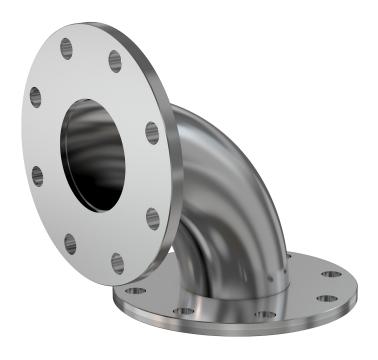

# ASA radius 90 degree elbow 11" OD X 6" ID ASA 90 degree radius elbow

Part number: 2E-ASA-11-N

## ASA radius 90 degree elbow 11" OD X 6" ID ASA 90 degree radius elbow

- One each flat and grooved flange is needed to complete a connection
- All products are available with both genders or a combination
- Contact us at 800-824-4166 if you can't find exactly what you need

#### 2E-ASA-11-N

| Parameters        | Specifications        |
|-------------------|-----------------------|
| Flange Size       | DN 6 (11" OD)         |
| Elbow Type        | Radius 90 Degree      |
| Material          | 304 stainless         |
| Tube OD           | 6"                    |
| Port Length       | 9.38"                 |
| Vacuum Range      | 1 · 108 mbar to 1 bar |
| Temperature Range | -20 °C to 150 °C      |
| Weight            | 36 lbs                |

Dimensions
(in inches)

Dim A 9.38"

Dim B 9.00"

www.n-c.com Part number: 2E-ASA-11-N NC0721A Page 2