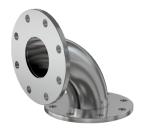

# ASA radius 90 degree elbow 11" OD X 6" ID ASA 90 degree radius elbow

Part number: 2E-ASA-11-N

## ASA radius 90 degree elbow 11" OD X 6" ID ASA 90 degree radius elbow

- One each flat and grooved flange is needed to complete a connection
- All products are available with both genders or a combination
- Contact us at 800-824-4166 if you can't find exactly what you need

#### 2E-ASA-11-N

| Parameters        | Specifications        |
|-------------------|-----------------------|
| Flange Size       | DN 6 (11" OD)         |
| Elbow Type        | Radius 90 Degree      |
| Material          | 304 stainless         |
| Tube OD           | 6"                    |
| Port Length       | 9.38"                 |
| Vacuum Range      | 1 · 108 mbar to 1 bar |
| Temperature Range | -20 °C to 150 °C      |
| Weight            | 36 lbs                |

Dimensions
(in inches)

Dim A 9.38"

Dim B 9.00"

www.n-c.com Part number: 2E-ASA-11-N NC0721A Page 2